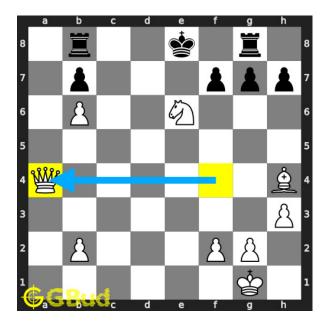

#### Medium chess puzzle 0135

Figure 1: Solve this medium chess puzzle 0135. Mate in 2 moves @ https://gbud.in/g736cj2

Figure 2: Solve this medium chess puzzle online with solution @ https://gbud.in/g736cj2

Dont forget to check out chess puzzles, easy chess puzzles, medium chess puzzles, hard chess puzzles and chess puzzles collections.