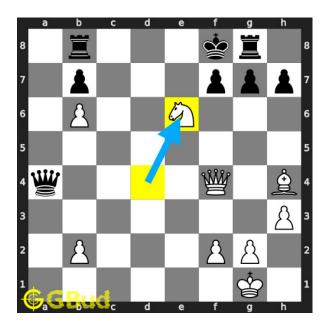

#### Solution 1

**Initial board position** This is the initial board position of medium chess puzzle 0135.

Figure 3: Initial board position of medium chess puzzle 0135

Move 1 Move by white

Figure 4: Ne6+

this is a two purpose move. one is to give check. this also opens the fourth rank for your queen.