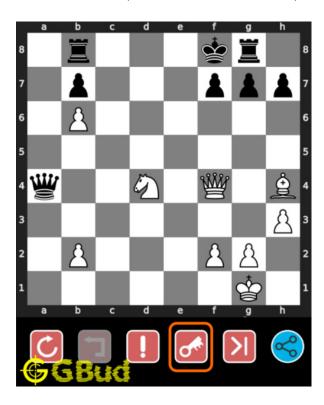

#### Solution 1

**Initial board position** This is the initial board position of medium chess puzzle 0135.

Figure 3: Initial board position of medium chess puzzle 0135

Move 1 Move by white

Figure 4: Ne6+

this is a two purpose move. one is to give check. this also opens the fourth rank for your queen.

#### Right moves for the solution to the medium chess puzzle 0135

Based on the objective of the puzzle, you have to make the right moves. Following are the right moves

1. Ne6+, Qxa4#

#### Explanation for the moves

- 1. Ne6+ This is a two purpose move. One is to give check. This also opens the fourth rank for your queen.
- 2. Ke8 Opponent's pawn can't capture your knight since it is pinned to their king.
- 3. Qxa4# Your queen captures opponent's queen and checkmate. Opponent's king can't move due to the additional attack from your pieces. This is how you can mate in 2 moves.
- 4. For right move You have won by using the pin and discovered attack. Good move
- 5. For wrong move You could have opened the fourth rank for a checkmate. Try again.