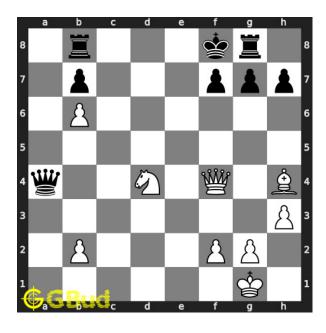

#### Medium chess puzzle 0135

Figure 1: Solve this medium chess puzzle 0135. Mate in 2 moves @ https://gbud.in/g736cj2

Figure 2: Solve this medium chess puzzle online with solution @ https://gbud.in/g736cj2

Dont forget to check out chess puzzles, easy chess puzzles, medium chess puzzles, hard chess puzzles and chess puzzles collections.