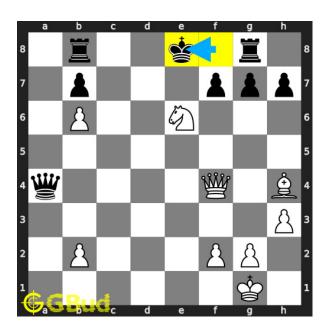

#### Move 2 Move by black

Figure 5: Ke8

opponent's pawn can't capture your knight since it is pinned to their king.