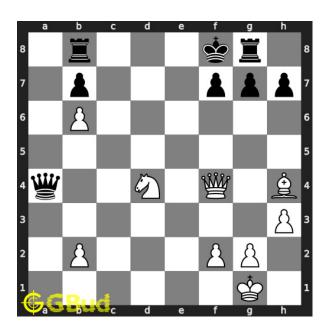

#### Medium chess puzzle 0135

Figure 1: Solve this medium chess puzzle 0135. Mate in 2 moves @ https://gbud.in/g736cj2

Figure 2: Solve this medium chess puzzle online with solution @ https://gbud.in/g736cj2

Dont forget to check out chess puzzles, easy chess puzzles, medium chess puzzles, hard chess puzzles and chess puzzles collections.