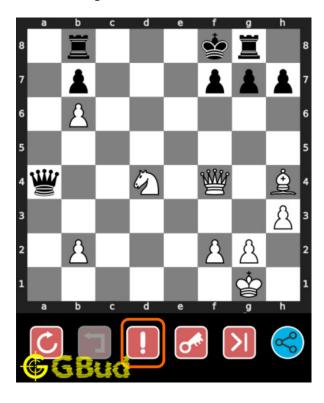

## How to get help for moves in the medium chess puzzle 0135

To get help or the possible next moves in the puzzle, , follow the steps given below

- 1. Go to the puzzle page
- 2. Click the help button (exclamation mark as shown below) to get help or suggestion on next possible move

Figure 12: Click the help button to get help on next move @ https://gbud. in/g736cj2

Figure 13: Solve more medium puzzles @ https://gbud.in/chsmdpz

Figure 14: Solve other puzzles @ https://gbud.in/chsgppz